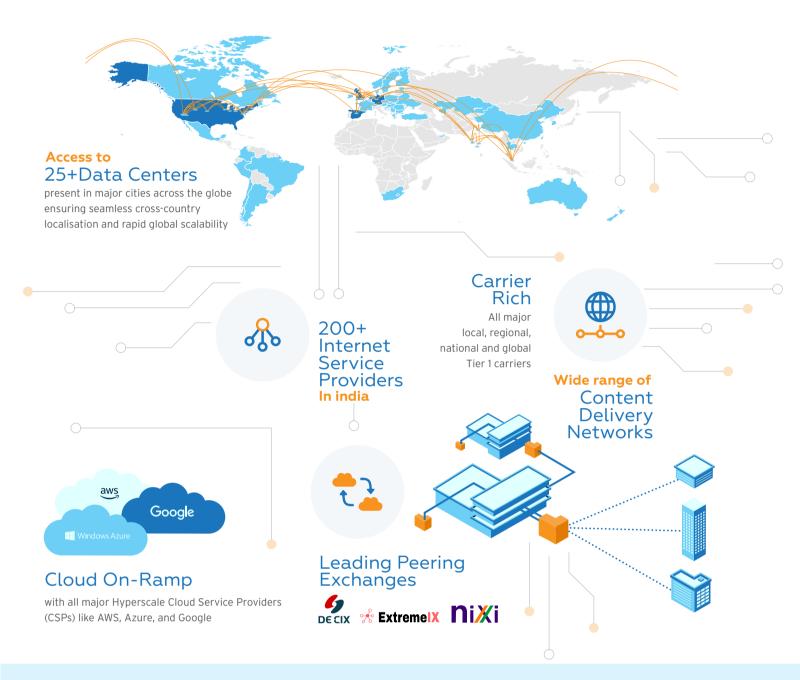

#### Why choose Iron Mountain Data Centers - Web Werks' interconnection ecosystem?

Iron Mountain Data Centers - Web Werks carrier-neutral Interconnection ecosystem ensures that organisations have seamless connectivity for delivering complex workloads in a high-bandwidth, low-latency environment.

#### Seamless interconnection

Cross Connects within Iron Mountain Data Centers - Web Werks' data centers facilitate direct private connections to a robust ecosystem of business partners, network service providers, and CSPs.

## Low latency and enhanced cost savings

Proximity to your partners and customers in a robust, cloud-ready interconnection infrastructure eliminates the need for local loops and expensive dark fiber trenching, improving speed and reliability.

### Instant access to a robust partner ecosystem

Widest range of ISPs, IXs, CDNs, and CSPs that help in aggregating resources for enhanced flexibility.

## Cohesive integration with financial service providers

Direct access to leading banks, payment gateways, payment processors, and certifying authorities for instant financial transactions.